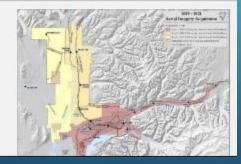

## 2019 - 2021 Imagery Project

in March 2019, the Matanuska-Sustria Berough selected a local vendor to collect more than 3,000. aguare-miles of updated imagery in the Borough, with roughly 1,000 square-miles flown each yearrom 2019 - 2021. The table below outlines the areas by year, type of imagery, and pixel resolution.

| Year | Region (General Description)                                                                               | Size           | Imagery Type & Pixel Resolution                                                                                                 |  |  |
|------|------------------------------------------------------------------------------------------------------------|----------------|---------------------------------------------------------------------------------------------------------------------------------|--|--|
| 2019 | Area 1 - Core Area, Port<br>MacKenzie, Glenn Hwy corndor,<br>plus two natural resource<br>management units | 1,152<br>19 mi | 4-band orthormagery (RGS-NIR)<br>6-in pixel resolution (or less) for 367 sq.mi<br>1-b pixel resolution (or less) for 785 sq.mi  |  |  |
| 2020 | Area 2 - Rents Hwy Caroldar                                                                                | 1,034<br>19 mi | 4-band arthoimagery (RCE-NIR)<br>6-in pixel resolution (or less) for 22 sq mi<br>1-th pixel resolution (or less) for 1,014 sq m |  |  |
| 2021 | Area 3 - Petersville Rd, Olivell<br>Rd, Susitna River, plus Central                                        | 1,159          | 4-band orthormagery (RGB-MR)<br>6-in pixel resolution (or less) for 1 so mi                                                     |  |  |