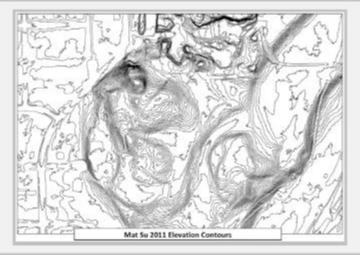

## 2011 LiDAR & Imagery Project

The 2011 LiDAR & Imagery Project resulted in the collection of highresolution elevation data and serial imagery for 3680 square miles of the Matanuska-Susitna Borough (MSB) as well as the development of numerous ancillary datasets. Products include point clouds, two-foot (21) contours, digital elevation models, digital surface models, hillshades, and more.