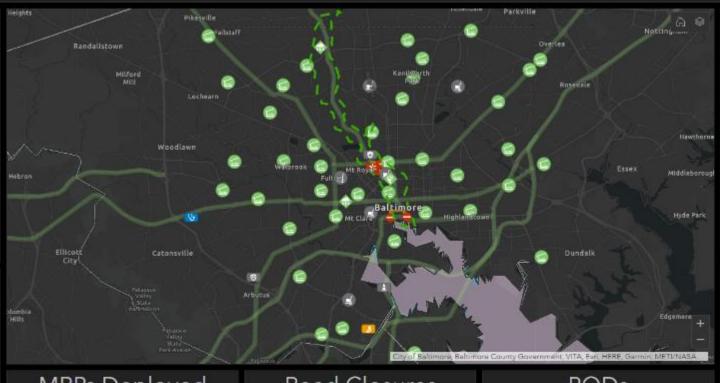

## PUBLIC SAFETY OPPORTUNITIES

Incident Status Dashboard

**Active Incidents** 

+ 0 last 24 hours

Weather Warnings

MRPs Deployed

**6** + 0 last 24 hours

**Road Closures** 

**2** + 0 last 24 hours

**PODs** 

**6** + 0 last 24 hours Open Shelters

Shelter Occupancy