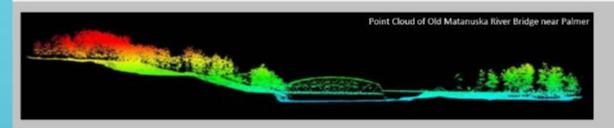

## 2011 LiDAR & Imagery Project

The 2011 LiDAR & Imagery Project resulted in the collection of highresolution elevation data and serial imagery for 3680 square miles of the Matanuska-Susitna Borough (MSB) as well as the development of numerous ancillary datasets. Products include point clouds, two-foot (21) contours, digital elevation models, digital surface models, hillshades, and more.