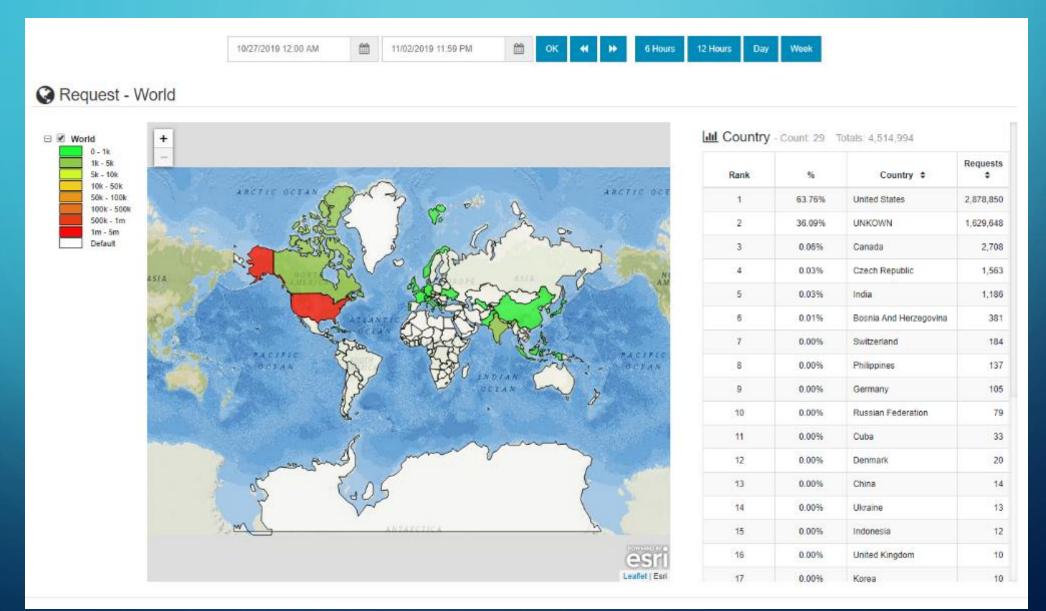

accessible...

Type: Feature Layer

Last Updated: November 4, 2019

Rows: 61,395

Tags: Matanuska-Susitna Borough, Matanuska Susitna Boro...



## Public Safety Emergency Service Number

Matanuska-Susitna Borough | MatSuBorough

Zones of common emergency response assignments for fire, rescue, police, and medical personnel. Used for E911 response purposes. Data was originally entered using ArcView. Data...

Type: Feature Layer

Last Updated: November 4, 2019

Rows: 92

Tags: Matanuska-Susitna Borough, Matanuska Susitna Boro...

## MATCOM – DISPATCH USING OUR PUBLIC SAFETY DATA







## OPEN DATA USAGE PAST YEAR



## PARCEL VIEWER USAGE PAST YEAR



## TOP 10 MSB (MAP SERVICES) - OCTOBER 2019



## TOP 10 MSB (FEATURE SERVICES) - OCTOBER 2019



## IP GEOLOCATION OF USAGE - OCTOBER 2019



## **DUP AND COMING OPPORTUNITIES**



Welcome to the Marks Recogn Connect Symptomicides Nebule. Tab website provides currenting and surplus loging opportunities contently assistable founds the Southering Installation of the Marks and Annian Annian.

the emitwella sinkful is temperable for the remained enumerator applies, secrets, construction posturations or each and signal for the Statumous Statum Province (SEN). The inform of the Purcharing Problem is in enemy that each Enrough appear to employ of the thick training translating point, version that and secrets a training training to decrease all We cannot do that without the author participation and companion of the business commands. We cannot do that without the author participation and companion of the business commands or exception