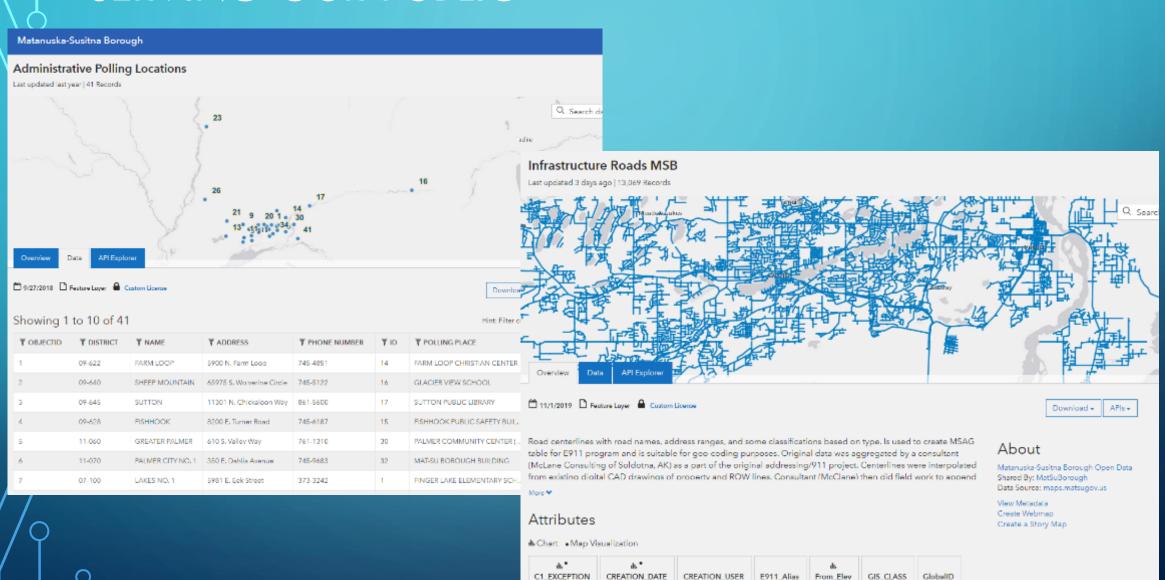

## ESRI OPEN DATA PORTAL

# 37 Data Sets

## Matanuska-Susitna Borough

## **Public Safety Addresses**

Matanuska-Susitna Borough | MatSuBorough

This dataset represents the address point locations assigned by the Mat-Su Borough GIS/Addressing staff. Most of the parcels within the Mat-Su Borough that are road accessible...

Type: Feature Layer

Last Updated: November 4, 2019

Rows: 61,395

Tags: Matanuska-Susitna Borough, Matanuska Susitna Boro...

## Public Safety Emergency Service Number

Matanuska-Susitna Borough | MatSuBorough

Zones of common emergency response assignments for fire, rescue, police, and medical personnel. Used for E911 response purposes. Data was originally entered using ArcView. Data...

Type: Feature Layer

Last Updated: November 4, 2019

Rows: 92

Tags: Matanuska-Susitna Borough, Matanuska Susitna Boro...