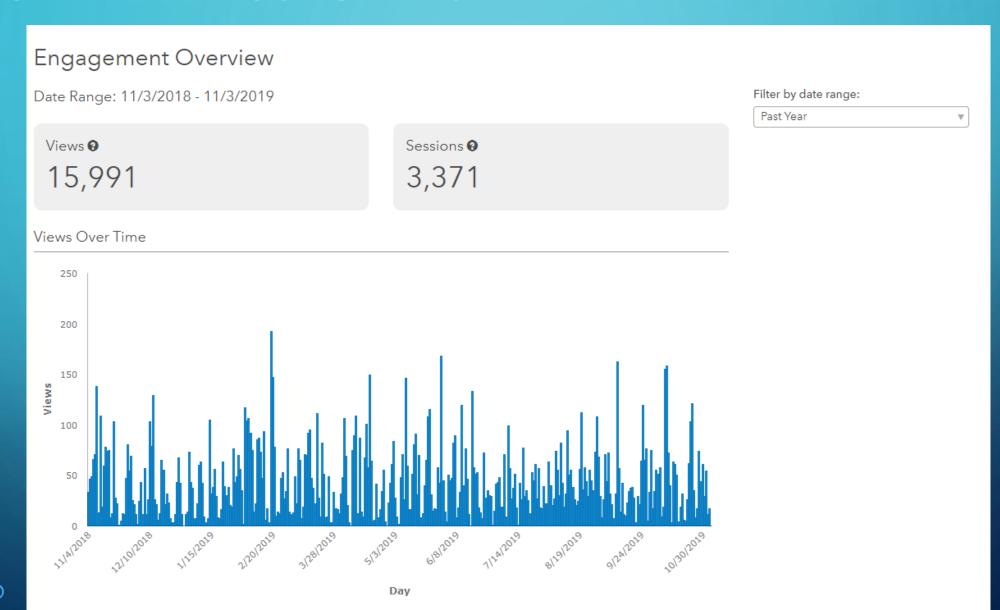

MatSuBorough

This dataset represents the address point locations assigned by the Mat-Su Borough GIS/Addressing staff. Most of the parcels within the Mat-Su Borough that are road accessible...

Type: Feature Layer

Last Updated: November 4, 2019

Rows: 61,395

Tags: Matanuska-Susitna Borough, Matanuska Susitna Boro...



## Public Safety Emergency Service Number

Matanuska-Susitna Borough | MatSuBorough

Zones of common emergency response assignments for fire, rescue, police, and medical personnel. Used for E911 response purposes. Data was originally entered using ArcView. Data...

Type: Feature Layer

Last Updated: November 4, 2019

Rows: 92

Tags: Matanuska-Susitna Borough, Matanuska Susitna Boro...

## MATCOM – DISPATCH USING OUR PUBLIC SAFETY DATA







## OPEN DATA USAGE PAST YEAR



## PARCEL VIEWER USAGE PAST YEAR



## TOP 10 MSB (MAP SERVICES) - OCTOBER 2019



## TOP 10 MSB (FEATURE SERVICES) - OCTOBER 2019



## IP GEOLOCATION OF USAGE - OCTOBER 2019



## **DUP AND COMING OPPORTUNITIES**



Welcome to the Marks Recogn Connect Symptomicides Nebule. Tab website provides currenting and surplus loging opportunities contently assistable founds the Southering Installation of the Marks and Annian Annian.

the emitwella sinkful is temperable for the remained enumerator applies, secrets, construction posturations or each and signal for the Statumous Statum Province (SEN). The inform of the Purcharing Problem is in enemy that each Enrough appear to employ of the thick training translating point, version that and secrets a training training to decrease all We cannot do t