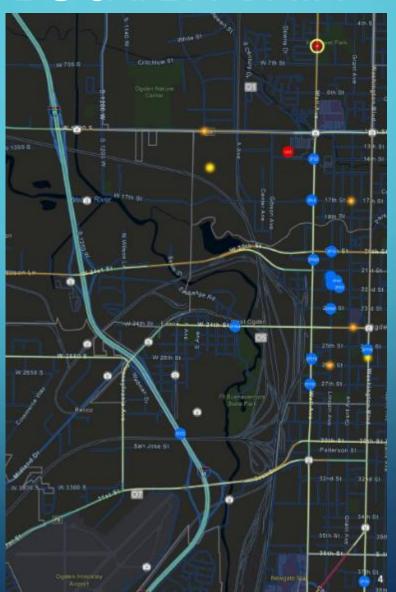

ses**

Matanuska-Susitna Borough | MatSuBorough

This dataset represents the address point locations assigned by the Mat-Su Borough GIS/Addressing staff. Most of the parcels within the Mat-Su Borough that are road accessible...

Type: Feature Layer

Last Updated: November 4, 2019

Rows: 61,395

Tags: Matanuska-Susitna Borough, Matanuska Susitna Boro...



## Public Safety Emergency Service Number

Matanuska-Susitna Borough | MatSuBorough

Zones of common emergency response assignments for fire, rescue, police, and medical personnel. Used for E911 response purposes. Data was originally entered using ArcView. Data...

Type: Feature Layer

Last Updated: November 4, 2019

Rows: 92

Tags: Matanuska-Susitna Borough, Matanuska Susitna Boro...

## MATCOM – DISPATCH USING OUR PUBLIC SAFETY DATA







## OPEN DATA USAGE PAST YEAR



## PARCEL VIEWER USAGE PAST YEAR



## TOP 10 MSB (MAP SERVICES) - OCTOBER 2019



## TOP 10 MSB (FEATURE SERVICES) - OCTOBER 2019



## IP GEOLOCATION OF USAGE - OCTOBER 2019



## **DUP AND COMING OPPORTUNITIES**



Welcome to the Marks Recogn Connect Symptomicides Nebule. Tab website provides currenting and surplus loging opportunities contently assistable founds the Southering Installation of the Marks and Annian Annian.

the emitwella sinkful is temperable for the remained enumerator applies, secrets, construction posturations or each and signal for the Statumous Statum Province (SEN). The inform of the Purcharing Problem is in enemy that each Enrough appear to employ of the thick training translating point, version that and secrets a training train