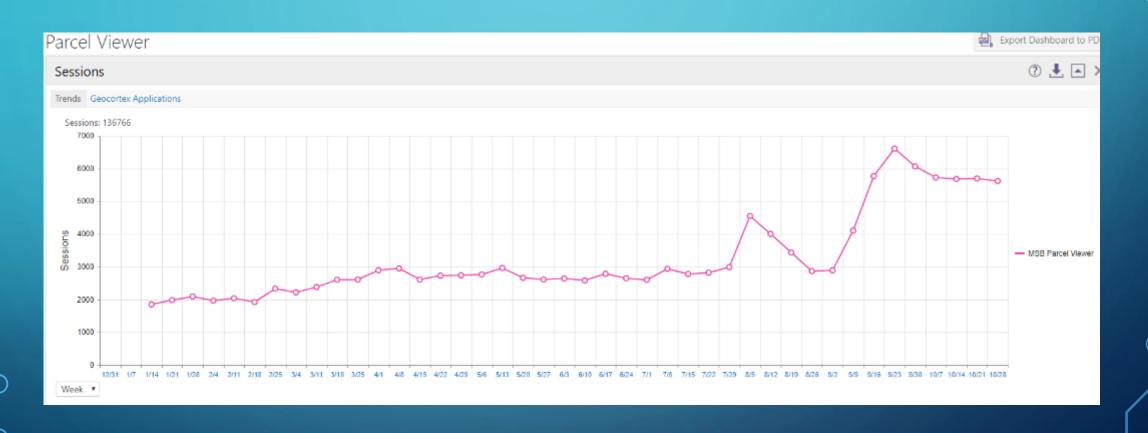

ts the address point locations assigned by the Mat-Su Borough GIS/Addressing staff. Most of the parcels within the Mat-Su Borough that are road accessible...

Type: Feature Layer

Last Updated: November 4, 2019

Rows: 61,395

Tags: Matanuska-Susitna Borough, Matanuska Susitna Boro...



## Public Safety Emergency Service Number

Matanuska-Susitna Borough | MatSuBorough

Zones of common emergency response assignments for fire, rescue, police, and medical personnel. Used for E911 response purposes. Data was originally entered using ArcView. Data...

Type: Feature Layer

Last Updated: November 4, 2019

Rows: 92

Tags: Matanuska-Susitna Borough, Matanuska Susitna Boro...

## MATCOM – DISPATCH USING OUR PUBLIC SAFETY DATA







## OPEN DATA USAGE PAST YEAR



## PARCEL VIEWER USAGE PAST YEAR



## TOP 10 MSB (MAP SERVICES) - OCTOBER 2019



## TOP 10 MSB (FEATURE SERVICES) - OCTOBER 2019



## IP GEOLOCATION OF USAGE - OCTOBER 2019



## **DUP AND COMING OPPORTUNITIES**



Welcome to the Marks Recogn Connect Symptomicides Nebule. Tab website provides currenting and surplus loging opportunities contently assistable founds the Southering Installation of the Marks and Annian Annian.

the emitwella sinkful is temperable for the remained enumerator applies, secrets, construction posturations or each and signal for the Statumous Statum Province (SEN). The inform of the Purcharing Problem is in enemy that each Enrough appear to employ of the thick training translating point, version that and secrets a training training to decrease all We cannot do that without the author participation